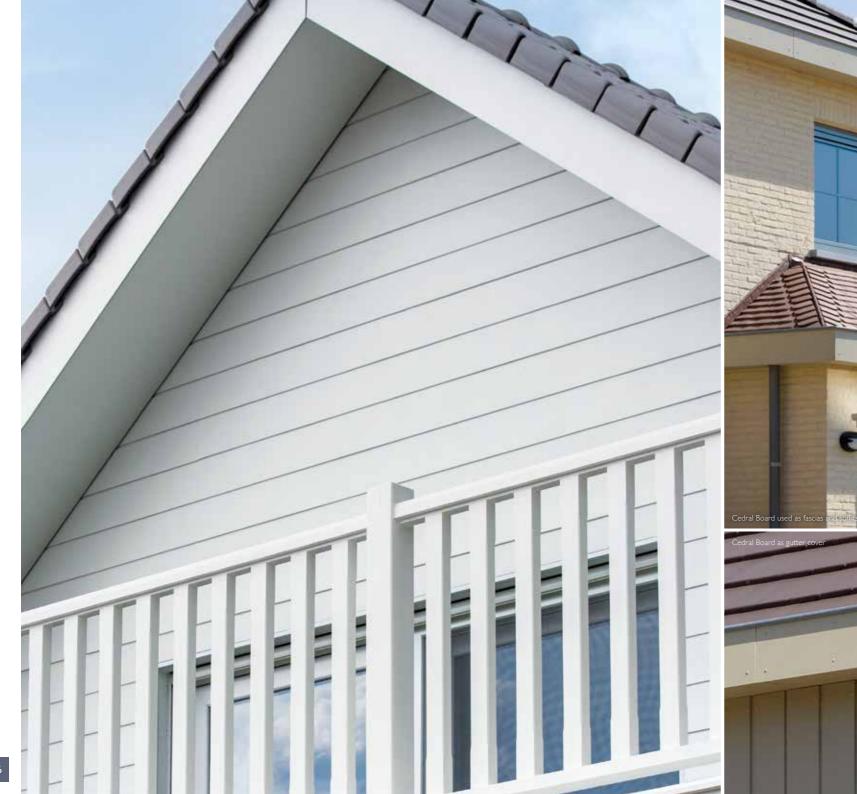

# Cedral Soffit and Fascia Board The perfect finish

To perfectly complement your home, Cedral also offers Cedral Soffit and Fascia Board in the same painted colours as Cedral Lap and Cedral Click.

This publication is based on the latest data available at the time of printing. Due to product changes, improvements and other factors, the Company reserves the right to change or withdraw information contained herein without prior notice. For specific applications users should refer to the Technical Support Department and relevant Standards and Codes of Practice for guidance. The photography shown in the document should not necessarily be taken as recommendations of good practice. The printing process restricts the exact representation of colours. For true colour reference, please request product samples.