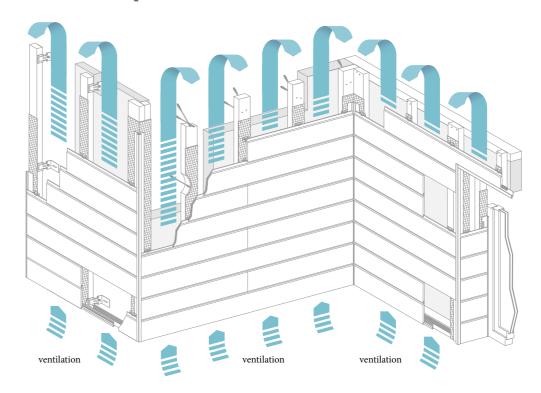

### The importance of ventilation

# To ensure the best results and longevity of your facade, you must always have good ventilation

Use a perforated closure at the bottom and top of the facade, above doors and above and below windows.

<sup>\*</sup> Colour matched, mushroom head Cedral screws and retouch paint are also available. For more information, download the Cedral Installation Guide at www.cedral.co.uk