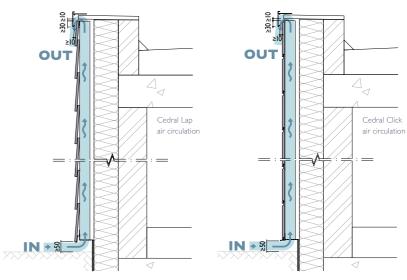

### The importance of ventilation

# To ensure the best results and longevity of your facade, you must always have good ventilation

Use a perforated closure at the bottom and top of the facade, above doors and above and below windows.

<sup>\*</sup> Colour matched, mushroom head Cedral screws and retouch paint are also available. For more information, download the Cedral Installation Guide at www.cedral.co.uk