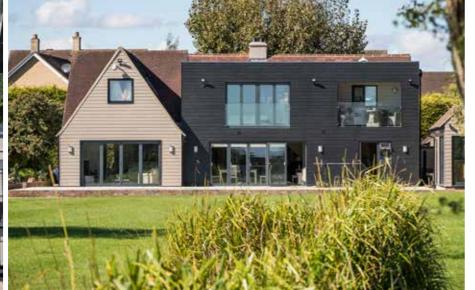

#### Ideal for new-build and renovation projects

A sustainable and contemporary material, Cedral is ideal for renovations and new build projects and can be used across the whole or a part of your house, helping to create a stunning individual look to your home.

#### Hard as stone, workable as wood

Thanks to the multilayer fibre structure, the fibre cement planks combine the durability of stone with the design flexibility of wood.

The planks are available in a range of colours with a timber effect finish and a modern, textured look.