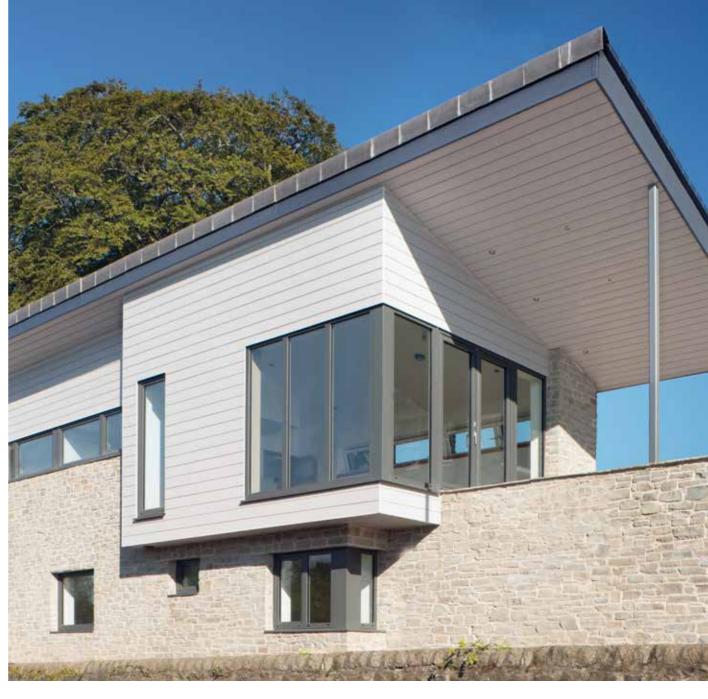

# Choose your finish

Do you want a timber effect or a flat, smooth facade?

All colours are available in a wood effect or a smooth, modern finish. Please refer to pages 12-13.