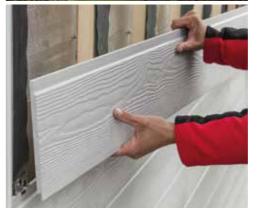

#### Easy to install

The support structure for a Cedral facade is simple: vertical battens with a centre-to-centre distance of up to 60 cm. The Cedral range also includes colour matched trims and touch up paint to complete your facade beautifully.

Bespoke screws and clips ensure quick and easy installation, creating a flawless finish.