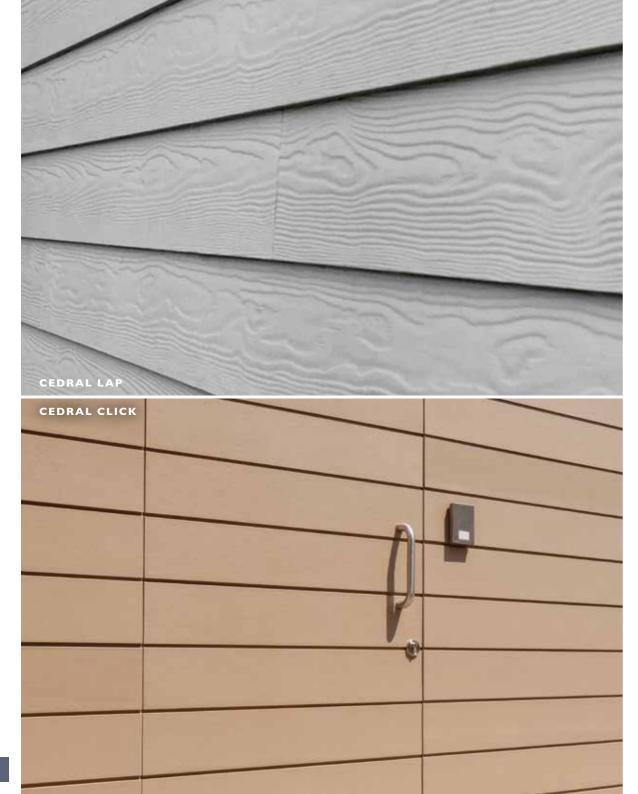

#### Cedral Lap

Installed in a traditional shiplap style, giving your facade beautiful, deep shadow lines.

Length3600 mmWidth190 mmThickness10 mmWeight per plank11,2 kg

#### Cedral Click

The Cedral Click facade is a flush fitting, tongue and groove cladding board, providing a contemporary look to your house.

Length 3600 mm
Width 186 mm
Thickness 12 mm
Weight per plank 12,2 kg