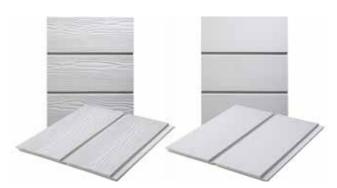

# Choose your finish

Do you want a timber effect or a flat, smooth facade?

All colours are available in a wood effect or a smooth, modern finish. Please refer to pages 12-13.

## Will you go for Lap or Click?

#### Cedral Lap

Installed in a traditional shiplap style, giving your facade beautiful, deep shadow lines.

Length3600 mmWidth190 mmThickness10 mmWeight per plank11,2 kg

#### Cedral Click

The Cedral Click facade is a flush fitting, tongue and groove cladding board, providing a contemporary look to your house.

Length 3600 mm
Width 186 mm
Thickness 12 mm
Weight per plank 12,2 kg