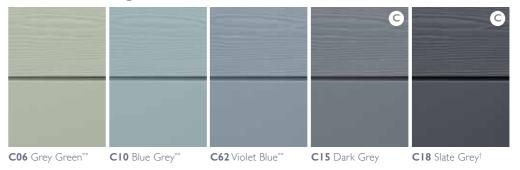

#### The Earth range

#### The Ocean range

#### **Cedral Board**

Cedral Board is an impact resistant, durable and flat board, ideal for soffits and fascias.

Cedral Board is available in 9 colours and in the following sizes:

- 2500mm × 200mm 2500mm × 400mm 2500mm × 300mm
- © Cedral Click and Cedral Click Smooth standard factory-applied colour range.
- \* Not available for Cedral Click or Cedral Click Smooth.
- \*\* Cedral Click and Cedral Click Smooth may be subject to minimum order quantities and extended lead times.
- † Cedral Board is available in these colours.
- Cedral Lap in Light Oak and Dark Oak is designed to mimic the appearance of stained natural wood and, as such, a variation in the colour and shade is part of the effect inherent in the material design.