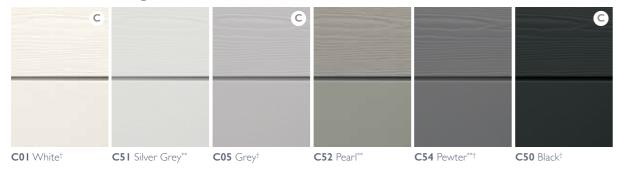

# Choose the right colour for your project

#### The Forest range

#### The Mineral range

Cedral Lap can be supplied in a range of 21 factory applied colours and 2 woodstain finishes providing an aesthetic option to suit most project requirements.

Cedral Click and Cedral Click Smooth finishes can be supplied in a range of 7 factory applied colours. Other colours within the range, bespoke colours and Cedral Click Smooth are subject to minimum order quantities and extended lead times.

#### The Earth range

#### The Ocean range