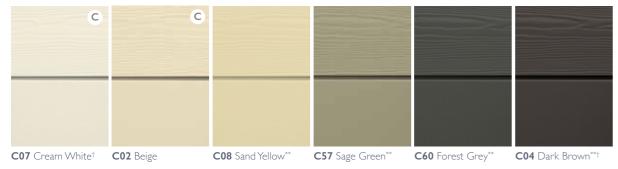

# Choose the right colour for your project

#### The Forest range

#### The Mineral range

Cedral Lap can be supplied in a range of 21 factory applied colours and 2 woodstain finishes providing an aesthetic option to suit most project requirements.

Cedral Click and Cedral Click Smooth finishes can be supplied in a range of 7 factory applied colours. Other colours within the range, bespoke colours and Cedral Click Smooth are subject to minimum order quantities and extended lead times.

#### The Earth range

#### The Ocean range