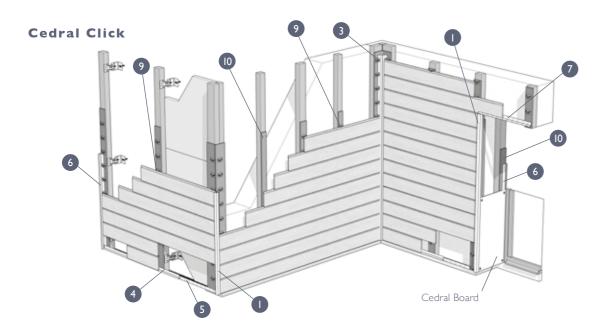

#### Cedral Click

The Cedral Click facade is a flush fitting, tongue and groove cladding board, providing a contemporary look to your house.

Length 3600 mm
Width 186 mm
Thickness 12 mm
Weight per plank 12,2 kg

#### Aluminium profiles and accessories

We offer a complete range of colour matched aluminium profiles for Cedral Lap and Cedral Click.

|   | Dimensions in mm.                                                                                                                              | Cedral Lap                                                                                                                                                                                                                                                                                                                                                                                                                                                                                                                                                                                                                                                                                                                                                                                                                                                                                                                                                                                                                                                                                                                                                                                                                                                                                                                                                                                                                                                                                                                                                                                                                                                                                                                                                                                                                                                                                                                                                                                                                                                                                                                                                                                                                                                                                                                                                                                                                                                                                                                                                                                                                                                                                                                                                                                                                                                                                                                                                                                                                                                                                                                                                                                                                                                                                                                                                                                              | Cedral Click           |
|---|------------------------------------------------------------------------------------------------------------------------------------------------|---------------------------------------------------------------------------------------------------------------------------------------------------------------------------------------------------------------------------------------------------------------------------------------------------------------------------------------------------------------------------------------------------------------------------------------------------------------------------------------------------------------------------------------------------------------------------------------------------------------------------------------------------------------------------------------------------------------------------------------------------------------------------------------------------------------------------------------------------------------------------------------------------------------------------------------------------------------------------------------------------------------------------------------------------------------------------------------------------------------------------------------------------------------------------------------------------------------------------------------------------------------------------------------------------------------------------------------------------------------------------------------------------------------------------------------------------------------------------------------------------------------------------------------------------------------------------------------------------------------------------------------------------------------------------------------------------------------------------------------------------------------------------------------------------------------------------------------------------------------------------------------------------------------------------------------------------------------------------------------------------------------------------------------------------------------------------------------------------------------------------------------------------------------------------------------------------------------------------------------------------------------------------------------------------------------------------------------------------------------------------------------------------------------------------------------------------------------------------------------------------------------------------------------------------------------------------------------------------------------------------------------------------------------------------------------------------------------------------------------------------------------------------------------------------------------------------------------------------------------------------------------------------------------------------------------------------------------------------------------------------------------------------------------------------------------------------------------------------------------------------------------------------------------------------------------------------------------------------------------------------------------------------------------------------------------------------------------------------------------------------------------------------------|------------------------|
| 0 | External corner (symmetrical) This profile can be used as finishing external corners. Length 3 m.                                              | $ \begin{array}{c c} 31 & & & \\ \hline & & & \\ 35 & & & \\ \hline & $ | 20 15 15 15            |
| 2 | <b>External corner (asymmetrical)</b> This profile can be used as finishing external corners. Length 3 m.                                      | 31 26                                                                                                                                                                                                                                                                                                                                                                                                                                                                                                                                                                                                                                                                                                                                                                                                                                                                                                                                                                                                                                                                                                                                                                                                                                                                                                                                                                                                                                                                                                                                                                                                                                                                                                                                                                                                                                                                                                                                                                                                                                                                                                                                                                                                                                                                                                                                                                                                                                                                                                                                                                                                                                                                                                                                                                                                                                                                                                                                                                                                                                                                                                                                                                                                                                                                                                                                                                                                   | Not required for Click |
| 3 | Internal corner To finish the corner where Cedral meets on an internal corner, forming a seal between the trim and the corner. Length 3 m.     | 35 25 25 25 25 25 25 25 25 25 25 25 25 25                                                                                                                                                                                                                                                                                                                                                                                                                                                                                                                                                                                                                                                                                                                                                                                                                                                                                                                                                                                                                                                                                                                                                                                                                                                                                                                                                                                                                                                                                                                                                                                                                                                                                                                                                                                                                                                                                                                                                                                                                                                                                                                                                                                                                                                                                                                                                                                                                                                                                                                                                                                                                                                                                                                                                                                                                                                                                                                                                                                                                                                                                                                                                                                                                                                                                                                                                               | 1 1 14                 |
|   | External Corner Junction Used as a corner joining piece. Only available in black. Length 300 mm.                                               | 28                                                                                                                                                                                                                                                                                                                                                                                                                                                                                                                                                                                                                                                                                                                                                                                                                                                                                                                                                                                                                                                                                                                                                                                                                                                                                                                                                                                                                                                                                                                                                                                                                                                                                                                                                                                                                                                                                                                                                                                                                                                                                                                                                                                                                                                                                                                                                                                                                                                                                                                                                                                                                                                                                                                                                                                                                                                                                                                                                                                                                                                                                                                                                                                                                                                                                                                                                                                                      | 18 1 18                |
| 4 | <b>Start profile horizontal installation</b> Used to start a horizontal cladding run of the façade planks. Length 3 m.                         | 30 4.                                                                                                                                                                                                                                                                                                                                                                                                                                                                                                                                                                                                                                                                                                                                                                                                                                                                                                                                                                                                                                                                                                                                                                                                                                                                                                                                                                                                                                                                                                                                                                                                                                                                                                                                                                                                                                                                                                                                                                                                                                                                                                                                                                                                                                                                                                                                                                                                                                                                                                                                                                                                                                                                                                                                                                                                                                                                                                                                                                                                                                                                                                                                                                                                                                                                                                                                                                                                   | 15 40                  |
|   | Start profile vertical installation Used to start a vertical cladding run. Length 3 m.                                                         | Does not<br>apply                                                                                                                                                                                                                                                                                                                                                                                                                                                                                                                                                                                                                                                                                                                                                                                                                                                                                                                                                                                                                                                                                                                                                                                                                                                                                                                                                                                                                                                                                                                                                                                                                                                                                                                                                                                                                                                                                                                                                                                                                                                                                                                                                                                                                                                                                                                                                                                                                                                                                                                                                                                                                                                                                                                                                                                                                                                                                                                                                                                                                                                                                                                                                                                                                                                                                                                                                                                       | - 34<br>- 23 - 1       |
| 5 | Perforated closure Shields the air cavity against pest infestation and debris. Finish in aluminium or black lacquered aluminium. Length 2.5 m. | 40, 50, 70<br>of 100                                                                                                                                                                                                                                                                                                                                                                                                                                                                                                                                                                                                                                                                                                                                                                                                                                                                                                                                                                                                                                                                                                                                                                                                                                                                                                                                                                                                                                                                                                                                                                                                                                                                                                                                                                                                                                                                                                                                                                                                                                                                                                                                                                                                                                                                                                                                                                                                                                                                                                                                                                                                                                                                                                                                                                                                                                                                                                                                                                                                                                                                                                                                                                                                                                                                                                                                                                                    | 40, 50, 70<br>of 100   |
| 6 | Connection profile  End trim to finish Cedral when used as a single piece on a window reveal or soffit. Length 3 m.                            | 8 1 15 45                                                                                                                                                                                                                                                                                                                                                                                                                                                                                                                                                                                                                                                                                                                                                                                                                                                                                                                                                                                                                                                                                                                                                                                                                                                                                                                                                                                                                                                                                                                                                                                                                                                                                                                                                                                                                                                                                                                                                                                                                                                                                                                                                                                                                                                                                                                                                                                                                                                                                                                                                                                                                                                                                                                                                                                                                                                                                                                                                                                                                                                                                                                                                                                                                                                                                                                                                                                               | 8 1 45                 |

| Dimensions in mm.                                                                                                                    | Cedral Lap                                                                                                                                                                                 | Cedral Click   |
|--------------------------------------------------------------------------------------------------------------------------------------|--------------------------------------------------------------------------------------------------------------------------------------------------------------------------------------------|----------------|
| 7 Lintel profile for window Used to finish the cladding above the window and to support the next course of Cedral Click. Length 3 m. | Does not apply                                                                                                                                                                             | 54             |
| 8 End profile Hides any sharp corners and protects the Cedral edges from wear and tear. Length 3 m.                                  | $26 \boxed{ \begin{array}{ c c c }\hline 10\\\hline \hline \end{array}} \boxed{ \begin{array}{c c c c}\hline 17\\\hline \end{array}} 25\\\hline \hline 0000000000000000000000000000000000$ | Does not apply |
| 9 Cedral Click Clip and screws                                                                                                       | Does not<br>apply                                                                                                                                                                          | 40             |