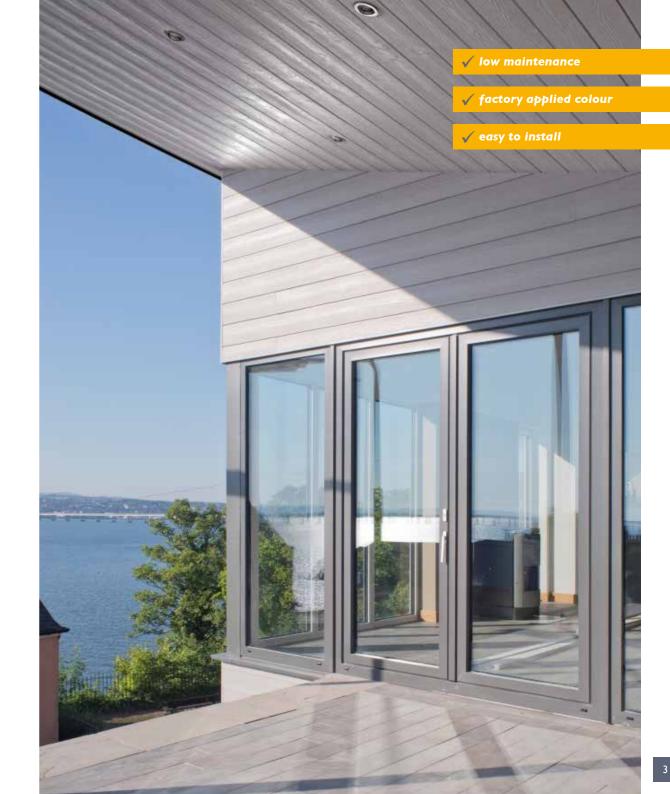

# Give your home a timeless facade

- $\checkmark$  factory applied colour
- √ low maintenance
- $\checkmark$  easy to install

www.cedral.co.uk

# TIMELESSLY BEAUTIFUL FACADES

#### Ideal for new-build and renovation projects

A sustainable and contemporary material, Cedral is ideal for renovations and new build projects and can be used across the whole or a part of your house, helping to create a stunning individual look to your home.

#### Hard as stone, workable as wood

Thanks to the multilayer fibre structure, the fibre cement planks combine the durability of stone with the design flexibility of wood.

The planks are available in a range of colours with a timber effect finish and a modern, textured look.