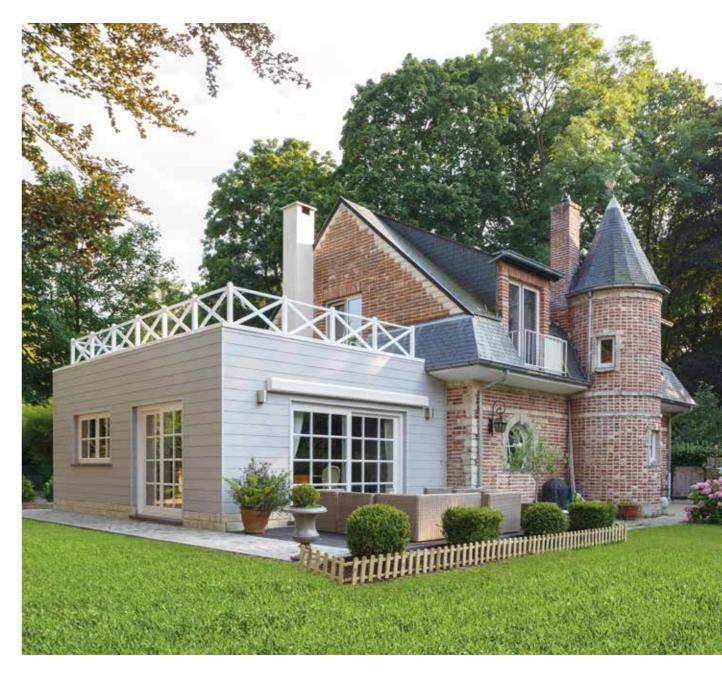

#### Perfect for renovation

Fibre cement cladding is the ideal material for the renovation of a facade. It will cover imperfections and protect newly installed insulation, resulting in a professionally finished aesthetic. The cladding is installed to the outside of your home ensuring minimal disruption during your renovation project.