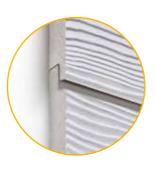

## Will you go for Lap or Click?

#### Cedral Lap

Installed in a traditional shiplap style, giving your facade beautiful, deep shadow lines.

Length3600 mmWidth190 mmThickness10 mmWeight per plank11,2 kg

#### Cedral Click

The Cedral Click facade is a flush fitting, tongue and groove cladding board, providing a contemporary look to your house.

Length 3600 mm
Width 186 mm
Thickness 12 mm
Weight per plank 12,2 kg