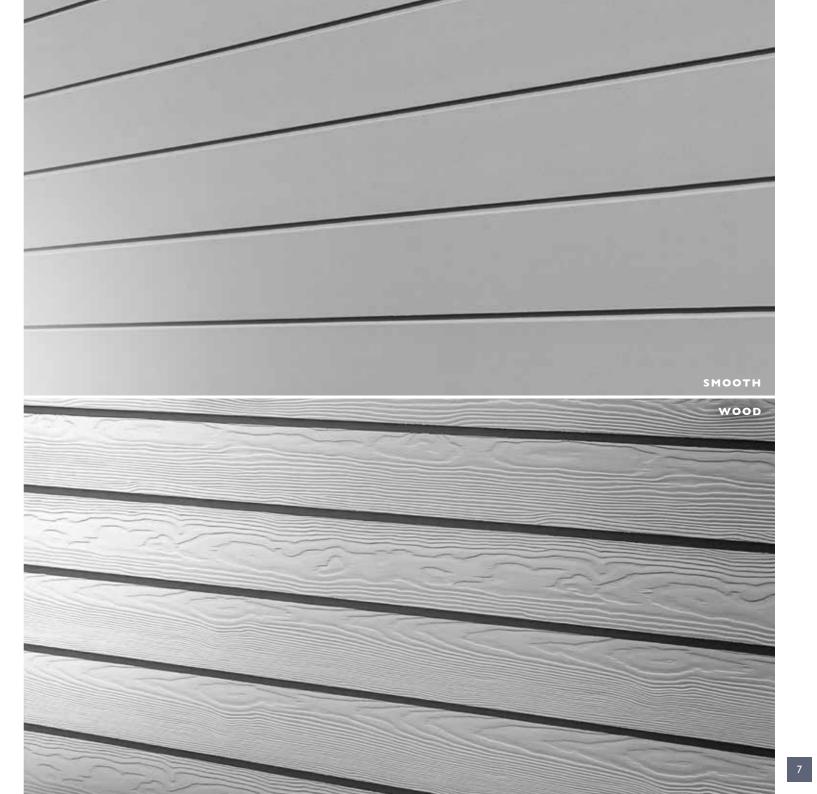

# Choose your finish

Do you want a timber effect or a flat, smooth facade?

All colours are available in a wood effect or a smooth, modern finish. Please refer to pages 12-13.