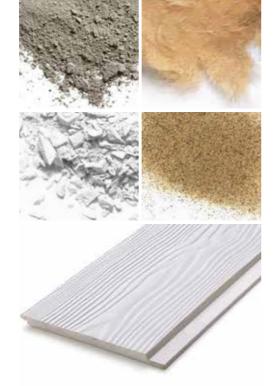

#### The natural origins of Cedral

Cedral facade is a high quality and durable fibre cement plank, produced using natural raw materials: cement, water and wood fibres. These planks can create a beautiful contemporary or traditional look that will last a lifetime.