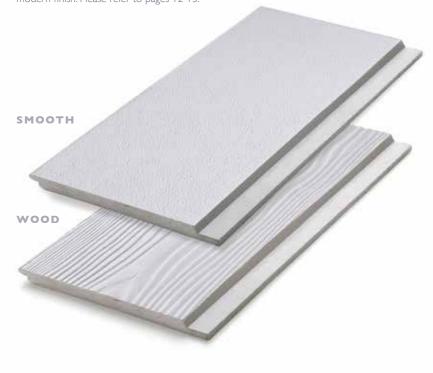

# Choose your finish

Do you want a timber effect or a flat, smooth facade?

All colours are available in a wood effect or a smooth, modern finish. Please refer to pages 12-13.