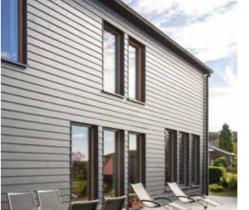

#### Ideal for new-build and renovation projects

A sustainable and contemporary material, Cedral is ideal for renovations and new build projects and can be used across the whole or a part of your house, helping to create a stunning individual look to your home.

#### Hard as stone, workable as wood

Thanks to the multilayer fibre structure, the fibre cement planks combine the durability of stone with the design flexibility of wood.

The planks are available in a range of colours with a timber effect finish and a modern, textured look.