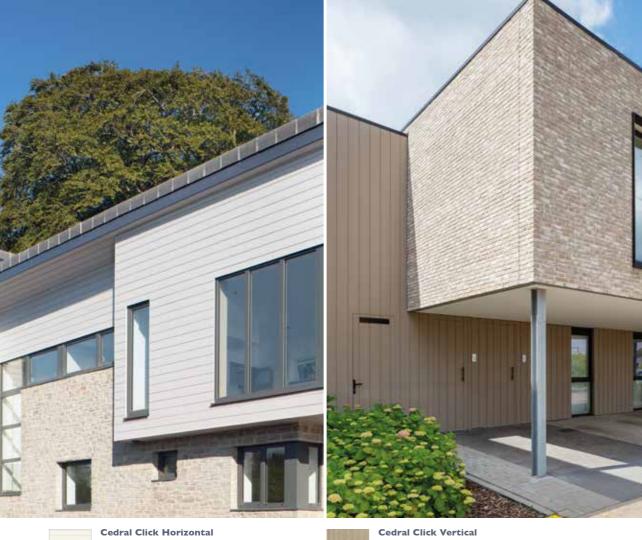

C03 Brown

Cedral Click Smooth

Cedral Lap Wood

Van den Berg Kruisheer Elffers Architecten C01 White, C04 Dark Brown, C61 Burnt Red

You can install Cedral Lap and Cedral Click horizontally and vertically, in a number of design options.