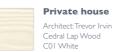

subject to minimum order quantities and extended lead times.
- † Cedral Board is available in these colours.
- Cedral Lap in Light Oak and Dark Oak is designed to mimic the appearance of stained natural wood and, as such, a variation in the colour and shade is part of the effect inherent in the material design.



Please note: the colour photographs above are for reference only and we recommend you request a sample.

# Cedral facade projects



#### Private house

Cedral Lap Wood C05 Grey







#### Private lakeside dwelling

Architectural firm S.H.M. van der Linde BV Cedral Click Wood C04 Dark Brown

14





Private house

Cedral Lap Wood C50 Black





#### Private house

Architect: Blackdog Architects Cedral Click Wood C01 White





Architect: Scandia Hus Cedral Click Wood C05 Grey







# Private house Cedral Lap Wood C03 Grey Brown C50 Black









#### **Period house**

Architectural contrast on new extension Cedral Click Smooth C05 Grey

## **Complete** installation solutions





#### Aluminium profiles and accessories

We offer a complete range of colour matched aluminium profiles for Cedral Lap and Cedral Click.

|   | Dimensions in mm.                                                                                                                              | Cedral Lap