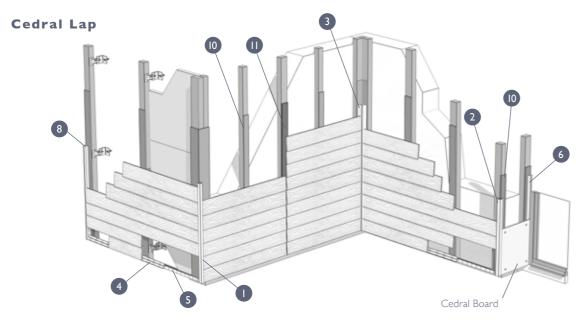

## Will you go for Lap or Click?

#### Cedral Lap

Installed in a traditional shiplap style, giving your facade beautiful, deep shadow lines.

Length3600 mmWidth190 mmThickness10 mmWeight per plank11,2 kg

#### Cedral Click

The Cedral Click facade is a flush fitting, tongue and groove cladding board, providing a contemporary look to your house.

Length 3600 mm
Width 186 mm
Thickness 12 mm
Weight per plank 12,2 kg

#### **Cedral Board**

Cedral Board is an impact resistant, durable and flat board, ideal for soffits and fascias.

Cedral Board is available in 9 colours and in the following sizes:

- 2500mm × 200mm 2500mm × 400mm 2500mm × 300mm
- © Cedral Click and Cedral Click Smooth standard factory-applied colour range.
- \* Not available for Cedral Click or Cedral Click Smooth.
- \*\* Cedral Click and Cedral Click Smooth may be subject to minimum order quantities and extended lead times.
- † Cedral Board is available in these colours.
- Cedral Lap in Light Oak and Dark Oak is designed to mimic the appearance of stained natural wood and, as such, a variation in the colour and shade is part of the effect inherent in the material design.