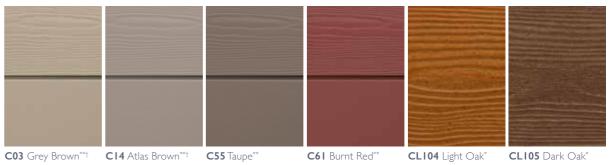

#### The Forest range

#### The Mineral range

Cedral Lap can be supplied in a range of 21 factory applied colours and 2 woodstain finishes providing an aesthetic option to suit most project requirements.

Cedral Click and Cedral Click Smooth finishes can be supplied in a range of 7 factory applied colours. Other colours within the range, bespoke colours and Cedral Click Smooth are subject to minimum order quantities and extended lead times.

#### **Cedral Board**

Cedral Board is an impact resistant, durable and flat board, ideal for soffits and fascias.

Cedral Board is available in 9 colours and in the following sizes:

- 2500mm × 200mm 2500mm × 400mm 2500mm × 300mm
- © Cedral Click and Cedral Click Smooth standard factory-applied colour range.
- \* Not available for Cedral Click or Cedral Click Smooth.
- \*\* Cedral Click and Cedral Click Smooth may be subject to minimum order quantities and extended lead times.
- † Cedral Board is available in these colours.
- Cedral Lap in Light Oak and Dark Oak is designed to mimic the appearance of stained natural wood and, as such, a variation in the colour and shade is part of the effect inherent in the material design.