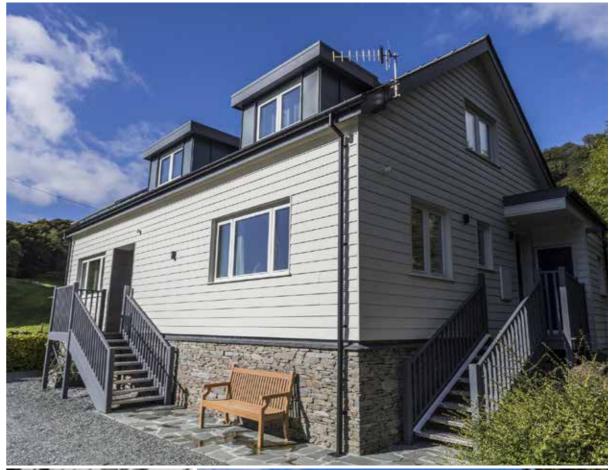

ubject to minimum order quantities and extended lead times.
- † Cedral Board is available in these colours.
- Cedral Lap in Light Oak and Dark Oak is designed to mimic the appearance of stained natural wood and, as such, a variation in the colour and shade is part of the effect inherent in the material design.



Please note: the colour photographs above are for reference only and we recommend you request a sample.

# Cedral facade projects



#### Private house

Cedral Lap Wood C05 Grey







#### Private lakeside dwelling

Architectural firm S.H.M. van der Linde BV Cedral Click Wood C04 Dark Brown

14





Private house

Cedral Lap Wood C50 Black





#### Private house

Architect: Blackdog Architects Cedral Click Wood C01 White





Architect: Scandia Hus Cedral Click Wood C05 Grey







# Private house Cedral Lap Wood C03 Grey Brown C50 Black









#### **Period house**

Architectural contrast on new extension Cedral Click Smooth C05 Grey

## **Complete** installation solutions





#### Aluminium profiles and accessories

We offer a complete range of colour matched aluminium profiles for Cedral Lap and Cedral Click.

|   | Dimensions in mm.                                                                                                                              | Cedral Lap