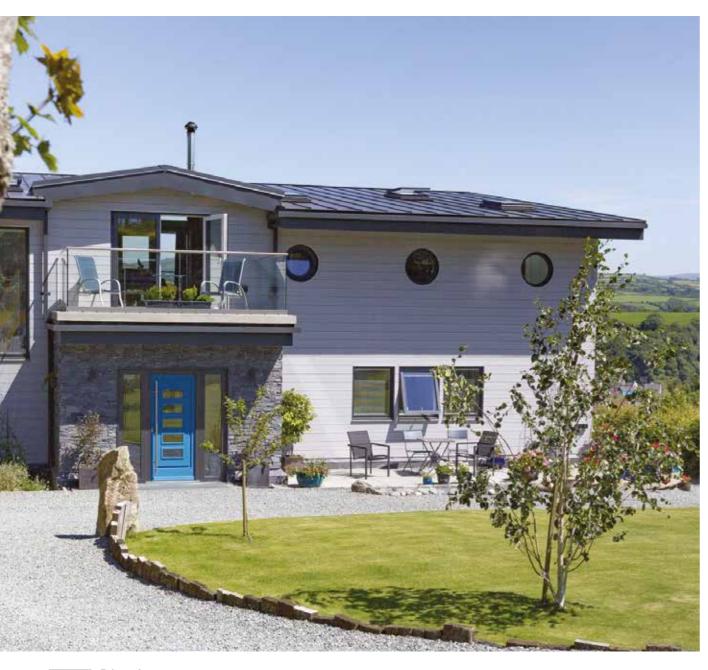

### Choose from a range of colours

Cedral planks are available in a wide range of colours and can be placed both vertically and horizontally.

A full range of trims and accessories offers a complete system.

Let your creativity run free and give your house a personal colourful touch.