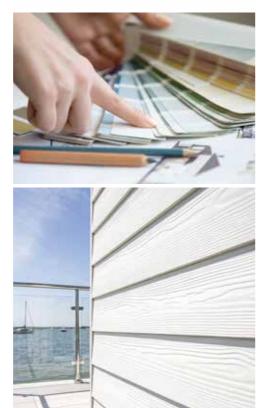

### Choose from a range of colours

Cedral planks are available in a wide range of colours and can be placed both vertically and horizontally.

A full range of trims and accessories offers a complete system.

# Choose your finish

Do you want a timber effect or a flat, smooth facade?

All colours are available in a wood effect or a smooth, modern finish. Please refer to pages 12-13.