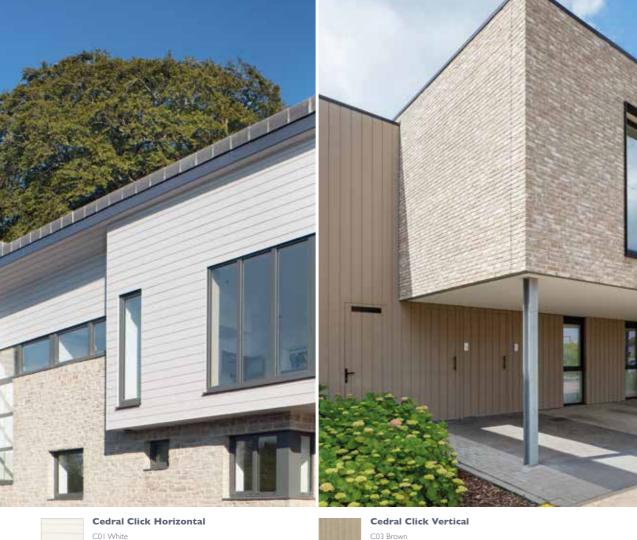

#### Cedral Click

The Cedral Click facade is a flush fitting, tongue and groove cladding board, providing a contemporary look to your house.

Length 3600 mm
Width 186 mm
Thickness 12 mm
Weight per plank 12,2 kg

C03 Brown

Cedral Click Smooth

Cedral Lap Wood

Van den Berg Kruisheer Elffers Architecten C01 White, C04 Dark Brown, C61 Burnt Red

You can install Cedral Lap and Cedral Click horizontally and vertically, in a number of design options.