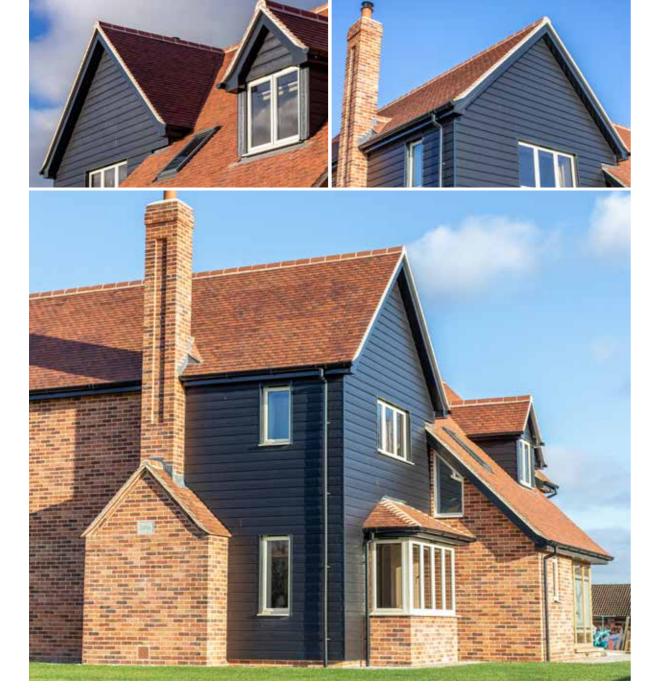

#### Ideal for new-build and renovation projects

A sustainable and contemporary material, Cedral is ideal for renovations and new build projects and can be used across the whole or a part of your house, helping to create a stunning individual look to your home.

#### Hard as stone, workable as wood

Thanks to the multilayer fibre structure, the fibre cement planks combine the durability of stone with the design flexibility of wood.

The planks are available in a range of colours with a timber effect finish and a modern, textured look.